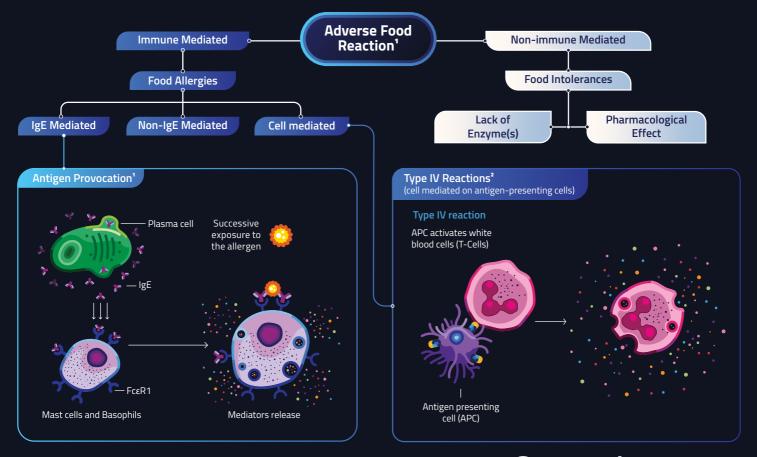

## IgE mediated vs Non-IgE mediated reactions

## List of references:

- 1. Anvari, S. et al. (2018) "IGE-mediated food allergy," Clinical Reviews in Allergy & Immunology, 57(2), pp. 244–260.
- Warrington R, Watson W, Kim HL, Antonetti FR. An introduction to immunology and immunopathology. Allergy Asthma Clin Immunol. 2011;7 Suppl 1[Suppl 1]:S1.